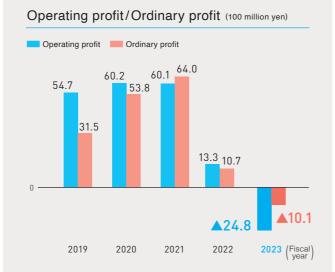

## Financial Highlights (Consolidated basis)

Depreciation/Capital investment (Property, plant and equipment) (100 million yen)

Interest-bearing liabilities (100 million yen)