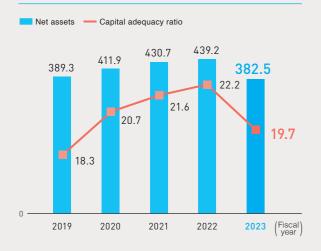

## Financial Highlights (Consolidated basis)

Depreciation/Capital investment (Property, plant and equipment) (100 million yen)

Interest-bearing liabilities (100 million yen)