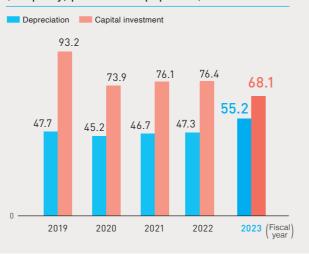

## Financial Highlights (Consolidated basis)

Depreciation/Capital investment (Property, plant and equipment) (100 million yen)

Interest-bearing liabilities (100 million yen)