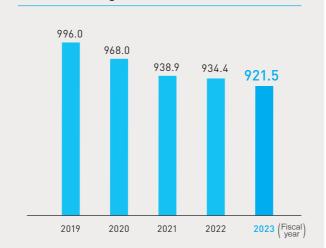

## Financial Highlights (Consolidated basis)

Depreciation/Capital investment (Property, plant and equipment) (100 million yen)

Interest-bearing liabilities (100 million yen)