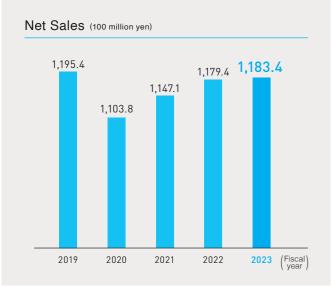

## Financial Highlights (Consolidated basis)

Depreciation/Capital investment (Property, plant and equipment) (100 million yen)

Interest-bearing liabilities (100 million yen)