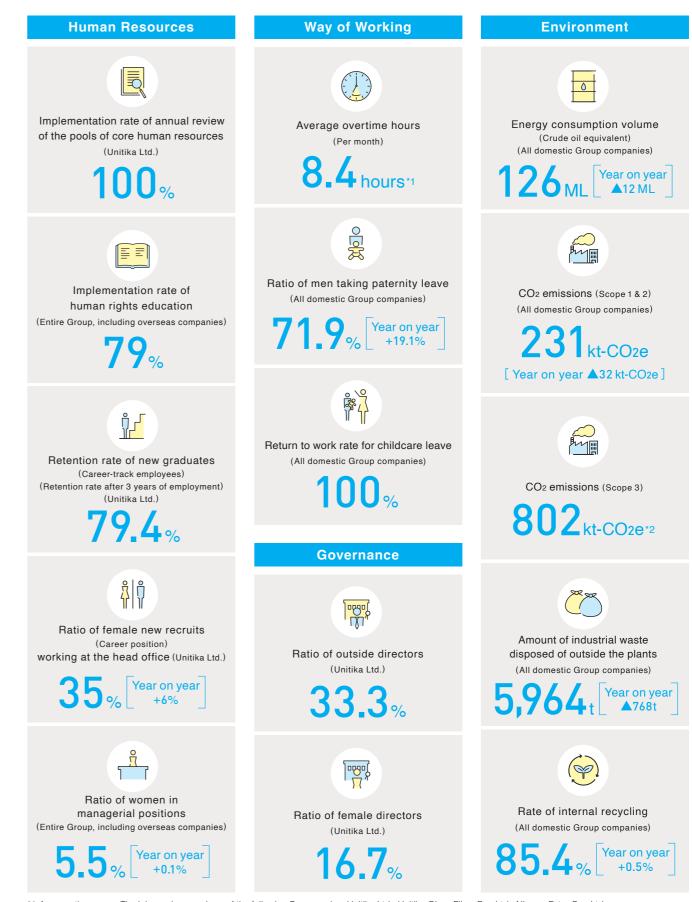

## Non-Financial Highlights (As of Mar. 31, 2024)

\*1 Aggregation range: The labor union members of the following 7 companies: Unitika Ltd.; Unitika Glass Fiber Co., Ltd.; Nippon Ester Co., Ltd.; Unitika Trading Co., Ltd.; Unitika Garment Technology Co., Ltd.
\*2 Calculation range: Unitika Ltd.; Unitika Trading Co., Ltd.; Nippon Ester Co., Ltd.; Terabo Co., Ltd.; Ad' All Co., Ltd.